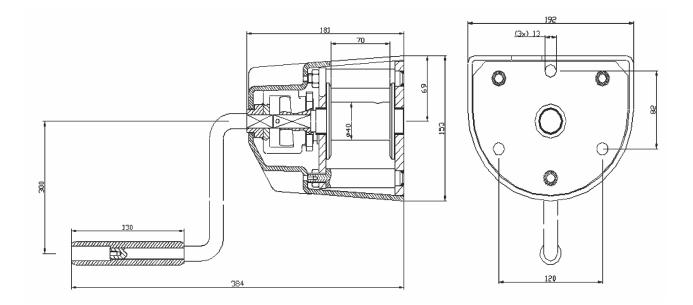

## Hand driven basketball winch:

- robust and safe hoisting winch
- developed to handle basketball back boards
- for indoor use only
- load pressure brake with double ratchet system
- safety crank, no blow-back
- detachable crank, no tools needed
- no protruding parts
- casing is made of blow resistant ABS
- painted inner works
- complies to European CE regulations

## Technical specifications TL150 ZW basketball winch

| Туре                                                                | Mounting                | Material                                  | Remarks              |  |
|---------------------------------------------------------------------|-------------------------|-------------------------------------------|----------------------|--|
| TL150 ZW basketball winch                                           | Wall (3 mounting holes) | Casing is made of blow resistant ABS (bla | ack) Indoor use only |  |
|                                                                     |                         |                                           |                      |  |
| Technical specifications                                            |                         | TL150                                     |                      |  |
| Capacity:                                                           |                         |                                           |                      |  |
| 1 <sup>st</sup> cable layer                                         |                         | 1                                         | 150 kg               |  |
| Crankforce 1 <sup>st</sup> cable position                           |                         | C                                         | ca. 8 daN            |  |
| Hoisting length by one rotation of the crank, 1 <sup>st</sup> layer |                         | 1                                         | 125 mm               |  |
| Cable capacity                                                      |                         | C                                         | a. 10 m (5 layers)   |  |
| Diameter cable (EN 12383-4)                                         |                         | 4                                         | 4 mm                 |  |
| Min. breaking load cable                                            |                         | 9                                         | kN                   |  |
| Own weight (including crank)                                        |                         |                                           | kg                   |  |