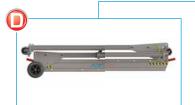

# **FEATURES**

- Dual rated for goods and personnel lifting
  - Goods rated to WLL 500kg
  - Designed to exceed EN795 Class B
  - 3 person simultaneous fall arrest/ personnel positioning capability in a range of configurations\*
  - Adaptable, multi purpose trolleys goods & personnel lifting
- Rapid assembly by one person in less than a minute.
- Assembled on just 2 pins by one person (No bolts or tools required)
- Total assembled weight from just 28kg with articulated feet or castor options.
- Integral wheeled carrier for ease of transportation:
  - Folds down neatly with structure acting as its chassis & transport wheel for portability by one person
  - 2 handles also supplied for carrying by 2 people
- Highly compact for stowage and easily fits into a typical service van
- Winch options available goods & personnel positioning (man-ride)
- Load bearing, lockable castors for easy positioning \*\*
- Height of Lift easily adjusted with additional 200mm height available
- Different beam lengths and configurations available
- \* Fall arrest capability reduced when goods load simultaneously applied
- \* \*ACOP Advises no gantry movement under load except where a "competent person" has undertaken a suitable Risk Assessment & Method Statement and deems appropriate.

## **PORTABILITY**

No carrying trolley needed as structure also serves as chassis with the folding pivot point acting as the axle for the integrated wheel.