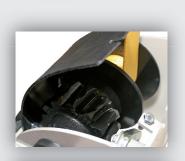

## Hand operated worm gear winch:

- robust and safe hoisting and pulling (aprox. 2.5x hoisting cap.) winch
- static safety factor of 4
- thin webbing belt instead of cable makes the winch very compact
- winch is excluded belt
- belt exit to the top, bottom or through the backplate
- square worm-wormwheel transmission and maintenance free bearing
- adjustable crank, with ergonomic plastic grip
- easy to grease worm-wormwheel transmission
- load pressure brake with quiet double ratchet system
- standard paint finish 1 layer (60 80 Micron), or zinc-plated finish (6 - 8 Micron)
- in compliance with EN 13157 and DIN15020