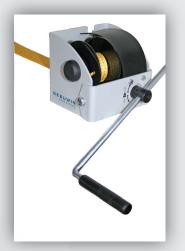

## **WB750 GR**

## Worm gear winch

CE

GEBUWIN metal Product

## Hand operated worm gear winch:

- robust and safe hoisting and pulling (aprox. 2.5x hoisting cap.) winch
- static safety factor of 4
- thin webbing belt instead of cable makes the winch very compact
- winch is excluded belt
- belt exit to the top, bottom or through the backplate
- square worm-wormwheel transmission and maintenance free bearing
- adjustable crank, with ergonomic plastic grip
- easy to grease worm-wormwheel transmission
- load pressure brake with quiet double ratchet system
- standard paint finish 1 layer (60 80 Micron), or zinc-plated finish (6 - 8 Micron)
- in compliance with EN 13157 and DIN15020