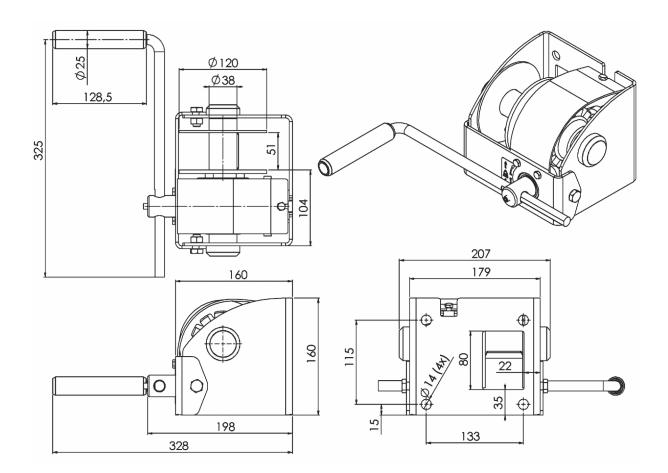

## Technical specifications WB750 GR

| ,,,,,,,,,,,,,,,,,,,,,,,,,,,,,,,,,,,,,,, |                                           |                                       |
|-----------------------------------------|-------------------------------------------|---------------------------------------|
| Mounting                                | Material                                  | Remarks                               |
| Wall, 4x M12 class 8.8                  | Painted finish                            | RAL 7035 (grey)                       |
| Wall, 4x M12 class 8.8                  | Zinc-plated finish                        |                                       |
|                                         | <b>Mounting</b><br>Wall, 4x M12 class 8.8 | Wall, 4x M12 class 8.8 Painted finish |

| Technical specifications                                            | WW750      |
|---------------------------------------------------------------------|------------|
| Capacity:                                                           |            |
| 1 <sup>st</sup> belt layer                                          | 750 kg     |
| Last belt layer                                                     | 350 kg     |
| Crankforce 1 <sup>st</sup> belt layer position                      | 11 daN     |
| Hoisting length by one rotation of the crank, 1 <sup>st</sup> layer | 12 mm      |
| Max. belt storage                                                   | 5 m        |
| Width belt                                                          | Max. 50 mm |
| Min. breaking load belt                                             | 37,5 kN    |
| Own weight                                                          | 9 kg       |