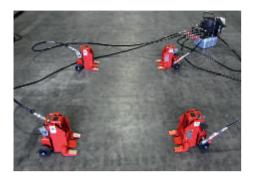

## **Hydraulic Hand Pump PV** and Electric Pumps PE

The GKS-PERFEKT hydraulic hand and electric pumps allow the use of 2 or more toe jacks, when the lifting capacity needs to be doubled, the lifting on one side only is impossible or safety reasons require operation and monitoring from a certain distance.

## Electric Pumps PE

- Model PE: Standard version incl. gauge, 2/2 directional control valve for single-acting cylinders and 2 x 3 m hydr. hoses with non-drip quick release fasteners with female couplings on both sides for use with GKS toe jacks
- Model PE2: like PE, but with 2-way manifold incl. male couplings and 2 needle valves for sensitive lowering
- Model PE4: like PE2, but with 4-way manifold and 4 x 3 m hydraulic hoses
- Options: extended hydr. hoses (4 m or longer), bigger oil
  reservoir 9,5 l