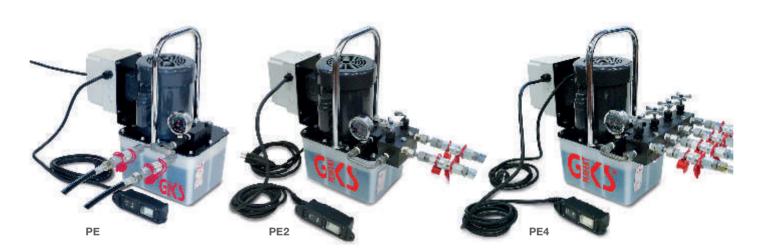

## Electric Pumps PE

- Model PE: Standard version incl. gauge, 2/2 directional control valve for single-acting cylinders and 2 x 3 m hydr. hoses with non-drip quick release fasteners with female couplings on both sides for use with GKS toe jacks
- Model PE2: like PE, but with 2-way manifold incl. male couplings and 2 needle valves for sensitive lowering
- Model PE4: like PE2, but with 4-way manifold and 4 x 3 m hydraulic hoses
- Options: extended hydr. hoses (4 m or longer), bigger oil
  reservoir 9,5 l

| Technical data                               | PE                                                           | PE2                | PE4                                                                 |
|----------------------------------------------|--------------------------------------------------------------|--------------------|---------------------------------------------------------------------|
| Item number                                  | 10199                                                        | 13591              | 13592                                                               |
| Working pressure (voreingestellt)            | 520 bar                                                      | 520 bar            | 520 bar                                                             |
| Flow rate stage 1                            | 2,5                                                          | 2,5                | 2,5                                                                 |
| Flow rate stage 2                            | 0,3 I / min                                                  | 0,3 l / min        | 0,3 l / min                                                         |
| Tank capacity*                               | 4,8                                                          | 4,8                | 4,8                                                                 |
| Overall dimensions (L $\times$ W $\times$ H) | 450 x 310 x 495 mm                                           | 650 x 310 x 495 mm | 650 x 310 x 495 mm                                                  |
| Tare weight in kg with oil (without hoses)   | 30 kg                                                        | 35 kg              | 44 kg                                                               |
| Hose 3m, quick-release fastener              | 2                                                            | 2                  | 4                                                                   |
| Electric connection                          | 230 V / 50 Hz                                                | 230 V / 50 Hz      | 230 V / 50 Hz                                                       |
| For use with gks toe jacks                   | 2xV5, V5-EX, V5K-EX, G5, V10, V10K, V10-EX, V15, V20, V30-EX |                    | 4x V5, V5-EX, V5K-EX, G5, V10,<br>V10K, V10-EX, V15, V20, 2x V30-EX |