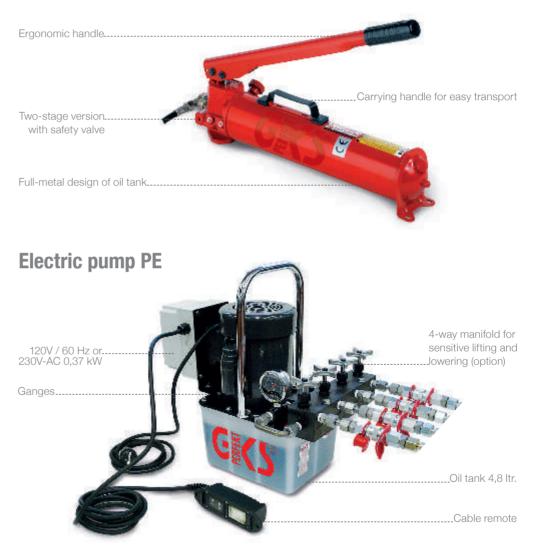

## **Hydraulic Hand Pump PV** and Electric Pumps PE

The GKS-PERFEKT hydraulic hand and electric pumps allow the use of 2 or more toe jacks, when the lifting capacity needs to be doubled, the lifting on one side only is impossible or safety reasons require operation and monitoring from a certain distance.

## Hydraulic Hand Pump PV

- Standard configuration: with 2 x 6.6" (2m) hydraulic hoses with non-drip quick-release fastener
- Options: Gauges, shut-off valve, extended hydraulic hoses

| Technical data                             | PV                                                           |
|--------------------------------------------|--------------------------------------------------------------|
| Item number                                | 10198                                                        |
| Working pressure (voreingestellt)          | 520 bar                                                      |
| Flow rate stage 1                          | 42 cm <sup>3</sup> / 30 bar                                  |
| Flow rate stage 2                          | 2,6 cm <sup>3</sup> / 520 bar                                |
| Tank capacity                              | 2,25                                                         |
| Overall dimensions (L x W x H)             | 465 x 143 x 175 mm                                           |
| Tare weight in kg with oil (without hoses) | 12 kg                                                        |
| Hose 2m, quick-release fastener            | 2                                                            |
| Electric connection                        | -                                                            |
| For use with gks toe jacks                 | Je 2 x V5, V5-EX, V5K-EX, V10, V10-EX, V15, V20, 1 x V30-EX* |

## Electric Pumps PE

- Model PE: Standard version incl. gauge, 2/2 directional control valve for single-acting cylinders and 2 x 3 m hydr. hoses with non-drip quick release fasteners with female couplings on both sides for use with GKS toe jacks
- Model PE2: like PE, but with 2-way manifold incl. male couplings and 2 needle valves for sensitive lowering
- Model PE4: like PE2, but with 4-way manifold and 4 x 3 m hydraulic hoses
- Options: extended hydr. hoses (4 m or longer), bigger oil
  reservoir 9,5 l

| Technical data                               | PE                                                           | PE2                | PE4                                                                 |
|----------------------------------------------|--------------------------------------------------------------|--------------------|---------------------------------------------------------------------|
| Item number                                  | 10199                                                        | 13591              | 13592                                                               |
| Working pressure (voreingestellt)            | 520 bar                                                      | 520 bar            | 520 bar                                                             |
| Flow rate stage 1                            | 2,5                                                          | 2,5                | 2,5                                                                 |
| Flow rate stage 2                            | 0,3 I / min                                                  | 0,3 l / min        | 0,3 l / min                                                         |
| Tank capacity*                               | 4,8                                                          | 4,8                | 4,8                                                                 |
| Overall dimensions (L $\times$ W $\times$ H) | 450 x 310 x 495 mm                                           | 650 x 310 x 495 mm | 650 x 310 x 495 mm                                                  |
| Tare weight in kg with oil (without hoses)   | 30 kg                                                        | 35 kg              | 44 kg                                                               |
| Hose 3m, quick-release fastener              | 2                                                            | 2                  | 4                                                                   |
| Electric connection                          | 230 V / 50 Hz                                                | 230 V / 50 Hz      | 230 V / 50 Hz                                                       |
| For use with gks toe jacks                   | 2xV5, V5-EX, V5K-EX, G5, V10, V10K, V10-EX, V15, V20, V30-EX |                    | 4x V5, V5-EX, V5K-EX, G5, V10,<br>V10K, V10-EX, V15, V20, 2x V30-EX |