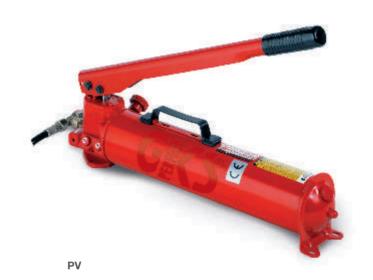

## Hand pump PV

## Hydraulic Hand Pump PV

- Standard configuration: with 2 x 6.6" (2m) hydraulic hoses with non-drip quick-release fastener
- Options: Gauges, shut-off valve, extended hydraulic hoses

| Technical data                             | PV                                                           |
|--------------------------------------------|--------------------------------------------------------------|
| Item number                                | 10198                                                        |
| Working pressure (voreingestellt)          | 520 bar                                                      |
| Flow rate stage 1                          | 42 cm <sup>3</sup> / 30 bar                                  |
| Flow rate stage 2                          | 2,6 cm <sup>3</sup> / 520 bar                                |
| Tank capacity                              | 2,25                                                         |
| Overall dimensions (L x W x H)             | 465 x 143 x 175 mm                                           |
| Tare weight in kg with oil (without hoses) | 12 kg                                                        |
| Hose 2m, quick-release fastener            | 2                                                            |
| Electric connection                        | -                                                            |
| For use with gks toe jacks                 | Je 2 x V5, V5-EX, V5K-EX, V10, V10-EX, V15, V20, 1 x V30-EX* |