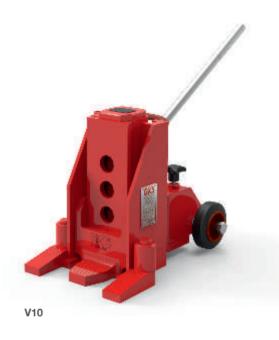

## Toe Jacks V ▶ ▶ For heavy loads up to 10 tons

- Forged safety toe, made of high-strength, hardened and tempered material
- Forging yields a very high safety margin
- A peg on the back secures correct insertion
- Using the hand pump PV with 2 jacks or electric pump PE with
  4 jacks allows the doubling/ quadrupling of the load capacity
  (see details on page 10)

| Technical data                          | V5                 | V10                |
|-----------------------------------------|--------------------|--------------------|
| Item number                             | 10181              | 10182              |
| Full load capacity                      | 50 kN (5 t)        | 100 kN (10 t)      |
| Working pressure                        | 520 bar            | 520 bar            |
| Minimum loading height using safety toe | 15 mm              | 20 mm              |
| Lifting height                          | 140 mm             | 160 mm             |
| Adjustable range of safety toe          | 3 x                | 4 x                |
| Loading height using top plate          | 252 mm             | 310 mm             |
| Overall dimensions (L x W x H)          | 285 x 235 x 252 mm | 357 x 260 x 310 mm |
| Tare weight incl. oil fill              | 21 kg              | 32 kg              |