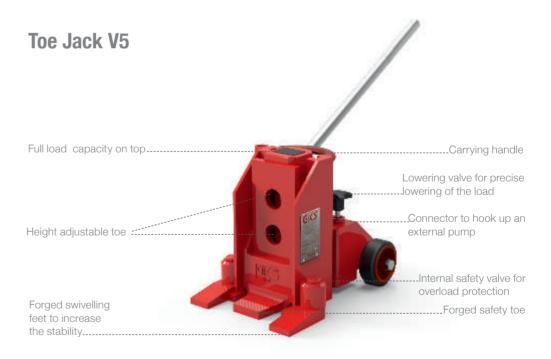

## Toe Jacks V ▶ ▶ For heavy loads up to 10 tons

- Forged safety toe, made of high-strength, hardened and tempered material
- Forging yields a very high safety margin
- A peg on the back secures correct insertion
- Using the hand pump PV with 2 jacks or electric pump PE with
  4 jacks allows the doubling/ quadrupling of the load capacity
  (see details on page 10)

| Technical data                          | V5                 | V10                |
|-----------------------------------------|--------------------|--------------------|
| Item number                             | 10181              | 10182              |
| Full load capacity                      | 50 kN (5 t)        | 100 kN (10 t)      |
| Working pressure                        | 520 bar            | 520 bar            |
| Minimum loading height using safety toe | 15 mm              | 20 mm              |
| Lifting height                          | 140 mm             | 160 mm             |
| Adjustable range of safety toe          | 3 x                | 4 x                |
| Loading height using top plate          | 252 mm             | 310 mm             |
| Overall dimensions (L x W x H)          | 285 x 235 x 252 mm | 357 x 260 x 310 mm |
| Tare weight incl. oil fill              | 21 kg              | 32 kg              |