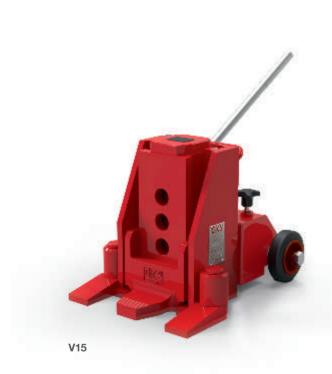

## Toe Jacks V ▶ ► For heavy loads up to 20 tons

Easy rolling of the toe jack by tilting back with lifting handle
 through upend enables a back-friendly transport

| Technical data                          | V15                | V20                |
|-----------------------------------------|--------------------|--------------------|
| Item number                             | 10183              | 10184              |
| Full load capacity                      | 150 kN (15 t)      | 200 kN (20 t)      |
| Working pressure                        | 520 bar            | 520 bar            |
| Minimum loading height using safety toe | 25 mm              | 30 mm              |
| Lifting height                          | 160 mm             | 160 mm             |
| Adjustable range of safety toe          | 4x                 | 3x                 |
| Loading height using top plate          | 318 mm             | 325 mm             |
| Overall dimensions (L x W x H)          | 390 x 320 x 318 mm | 425 x 326 x 325 mm |
| Tare weight incl. oil fi <sup>  </sup>  | 53 kg              | 72 kg              |