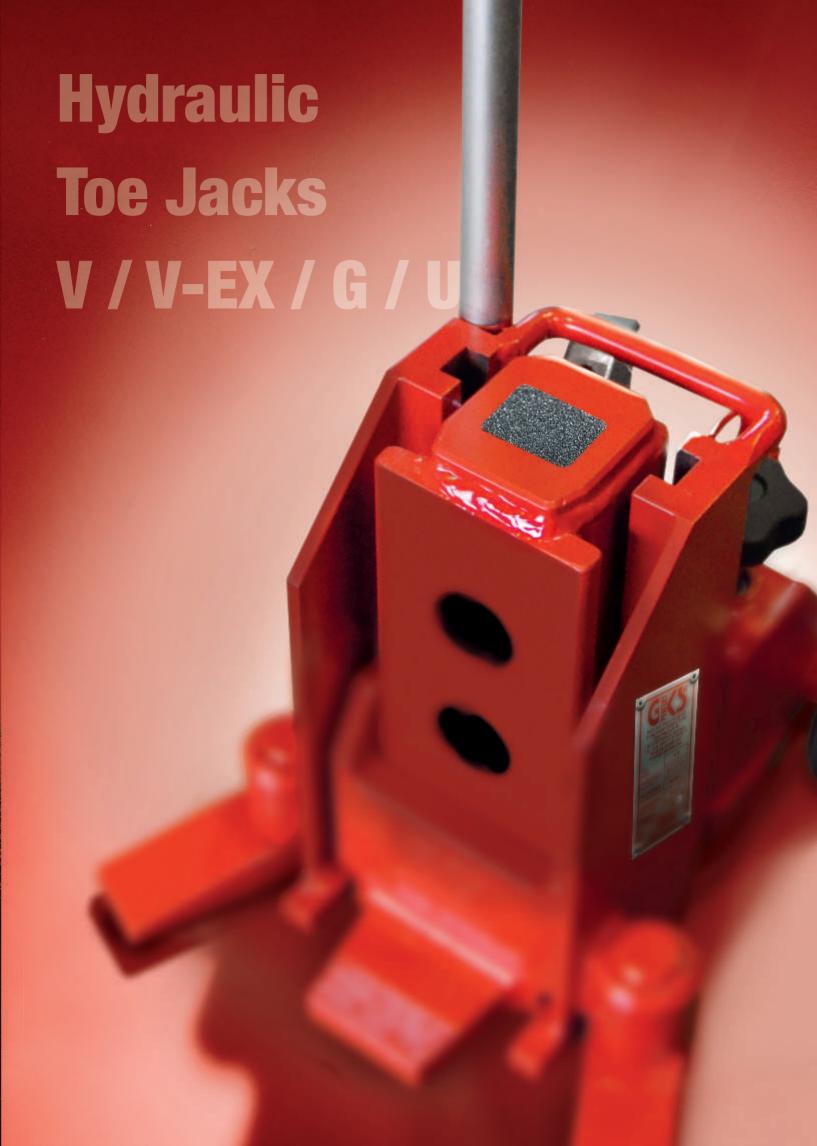

## Hydraulic Toe Jacks V / V-EX / G / U

GKS-PERFEKT hydraulic toe jacks meet the highest quality standards. For decades our equipment has proven to be exceptionally robust and durable. Our jacks are 100% tested and approved before leaving the factory to assure proper functionality and appearance. The customer receives a ready to use, practical device for multi-purpose applications at any given site.

## General GKS-PERFEKT Toe Jack features:

- High-grade material
- Precision guideways
- Our well-proven forged safety toe with high safety margin
- Testmark BGV D8 (D), ANSI/ASME (USA)
- Module design for easy repair/maintenance
- Lifetime technical support