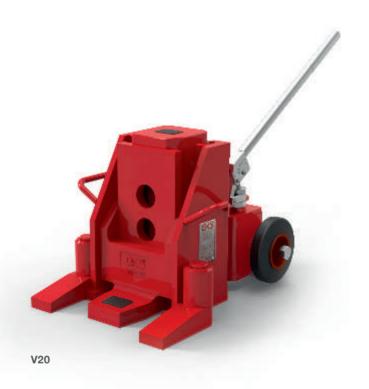

## Toe Jacks V ▶ ► For heavy loads up to 20 tons

Easy rolling of the toe jack by tilting back with lifting handle
 through upend enables a back-friendly transport

| Technical data                          | V15                | V20                |
|-----------------------------------------|--------------------|--------------------|
| Item number                             | 10183              | 10184              |
| Full load capacity                      | 150 kN (15 t)      | 200 kN (20 t)      |
| Working pressure                        | 520 bar            | 520 bar            |
| Minimum loading height using safety toe | 25 mm              | 30 mm              |
| Lifting height                          | 160 mm             | 160 mm             |
| Adjustable range of safety toe          | 4x                 | 3x                 |
| Loading height using top plate          | 318 mm             | 325 mm             |
| Overall dimensions (L x W x H)          | 390 x 320 x 318 mm | 425 x 326 x 325 mm |
| Tare weight incl. oil fi <sup>  </sup>  | 53 kg              | 72 kg              |