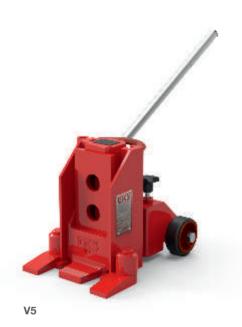

## Toe Jacks V ▶ ▶ For heavy loads up to 10 tons

- Forged safety toe, made of high-strength, hardened and tempered material
- Forging yields a very high safety margin
- A peg on the back secures correct insertion
- Using the hand pump PV with 2 jacks or electric pump PE with
  4 jacks allows the doubling/ quadrupling of the load capacity
  (see details on page 10)

| Technical data                          | V5                 | V10                |
|-----------------------------------------|--------------------|--------------------|
| Item number                             | 10181              | 10182              |
| Full load capacity                      | 50 kN (5 t)        | 100 kN (10 t)      |
| Working pressure                        | 520 bar            | 520 bar            |
| Minimum loading height using safety toe | 15 mm              | 20 mm              |
| Lifting height                          | 140 mm             | 160 mm             |
| Adjustable range of safety toe          | 3 x                | 4 x                |
| Loading height using top plate          | 252 mm             | 310 mm             |
| Overall dimensions (L x W x H)          | 285 x 235 x 252 mm | 357 x 260 x 310 mm |
| Tare weight incl. oil fill              | 21 kg              | 32 kg              |