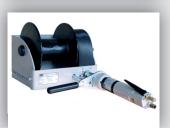

#### Winch power tool:

- robust air motor
- easy to operate
- including filter and hose fitting
- painted air motor and zinc plated adapter system
- suitable for use on the following models:
  WW1000, WW1500, WW2000, WW3000,
  WW4000, WW5000
- because of a swift and easy connection system this unit is well equipped to serve various winches in one plant