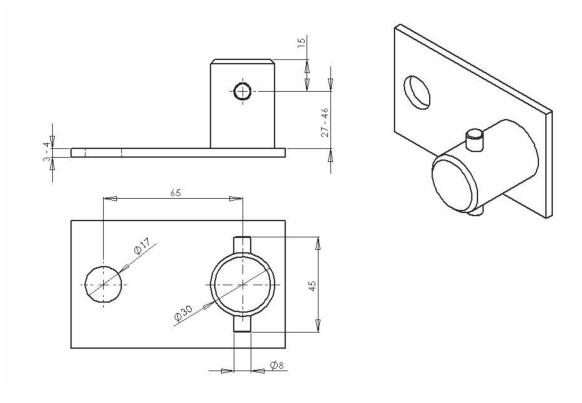

#### DIMENSION WINCH SHAFT AND HOLE

| Technical specifications                                                      | AM5000            |
|-------------------------------------------------------------------------------|-------------------|
| Suitable for Gebuwinch WW1000, WW1500, WW2000, WW3000, WW4000, WW5000, WW7500 |                   |
| Power                                                                         | 1200 W            |
| Air pressure                                                                  | Max. 6 - 8 bar    |
| Starting torque                                                               | 130 Nm            |
| Free speed                                                                    | 140 rpm           |
| Speed at Max. power (60 - 90 Nm)                                              | 60 rpm            |
| Min. fitting diameter (inside)                                                | 10,4 mm           |
| Min. hose diameter (inside)                                                   | 15 mm             |
| Air consumption at max power                                                  | 2100 l/min        |
| Dimension L x H x B                                                           | 545 x 76 x 277 mm |
| Own weight                                                                    | 5 kg              |