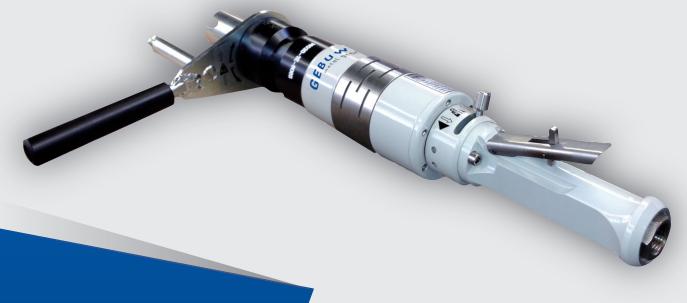

### **AM5000**

# Winch power tool

#### Winch power tool:

- robust air motor
- easy to operate
- including filter and hose fitting
- painted air motor and zinc plated adapter system
- suitable for use on the following models:
  WW1000, WW1500, WW2000, WW3000,
  WW4000, WW5000
- because of a swift and easy connection system this unit is well equipped to serve various winches in one plant