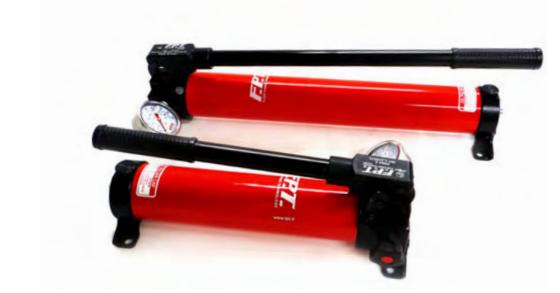

## **PMSA**

700 bar 3 cm<sup>3</sup> oil flow 0,7 - 4 I capacity

- High pressure hand pumps manufactured in light alloy aluminum of aeronautical grade to minimize the weight.
- Single stage version with a maximum flow rate of 3 cc per stroke suitable for single acting applications.
- Pressure relief valve integrated in the pump body for maximum operator safety.
- High performance, low weight and excellent ergonomics.

- · Integrated pressure gauge connection for direct assembly of measuring instrument.
- Oil filler cap with integrated breather. Tough pins with troughholes for attachment to machinery or structures.
- Surface treatments to guarantee total reliability in the most difficult environments and maximum duration.