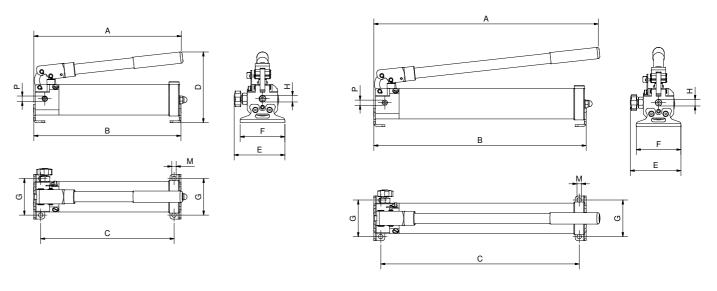

## **CUSTOM PUMPS ON REQUEST**

| MODEL       | PRESSURE<br>max | OIL<br>DISPLACEMENT<br>STROKE | RESERVOIR<br>CAPACITY | USABLE<br>OIL | DIMENSIONS in mm |     |       |     |       |     |     |          |    |          |     |
|-------------|-----------------|-------------------------------|-----------------------|---------------|------------------|-----|-------|-----|-------|-----|-----|----------|----|----------|-----|
|             | bar             | CM <sup>3</sup>               | litres                |               | А                | В   | С     | D   | E     | F   |     | Н        | М  | Р        | kg  |
| PMSA - 2    | 700             | 2                             | 0,7                   | 0,5           | 367              | 362 | 328   | 175 | 124,5 | 110 | 90  | 3/8" NPT | 11 | 1/4" NPT | 3,5 |
| PMSA - 3    | 700             | 3                             | 1,3                   | 1             | 555              | 522 | 488   | 195 | 135   | 110 | 90  | 3/8" NPT | 11 | 1/4" NPT | 4,6 |
| PMSA - 3/L3 | 700             | 3                             | 4                     | 3             | 556              | 544 | 485,5 | 233 | 90    | 170 | 145 | 3/8" NPT | 13 | 1/4" NPT | 8,5 |