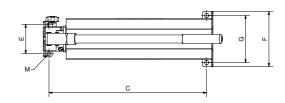

## **CUSTOM PUMPS ON REQUEST**

| MODEL       | PRESSURE<br>max | OIL<br>DISPLACEMENT<br>STROKE | RESERVOIR<br>CAPACITY | USABLE<br>OIL | DIMENSIONS in mm |     |       |     |       |     |     |          |    |          |     |
|-------------|-----------------|-------------------------------|-----------------------|---------------|------------------|-----|-------|-----|-------|-----|-----|----------|----|----------|-----|
|             | bar             | CM <sup>3</sup>               | litres                |               | А                | В   | С     | D   | E     | F   |     | Н        | М  | Р        | kg  |
| PMSA - 2    | 700             | 2                             | 0,7                   | 0,5           | 367              | 362 | 328   | 175 | 124,5 | 110 | 90  | 3/8" NPT | 11 | 1/4" NPT | 3,5 |
| PMSA - 3    | 700             | 3                             | 1,3                   | 1             | 555              | 522 | 488   | 195 | 135   | 110 | 90  | 3/8" NPT | 11 | 1/4" NPT | 4,6 |
| PMSA - 3/L3 | 700             | 3                             | 4                     | 3             | 556              | 544 | 485,5 | 233 | 90    | 170 | 145 | 3/8" NPT | 13 | 1/4" NPT | 8,5 |