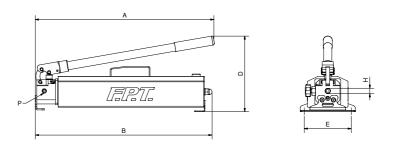

## **CUSTOM PUMPS ON REQUEST**

| MODEL       | PRESSURE<br>max | OIL<br>DISPLACEMENT<br>STROKE | RESERVOIR<br>CAPACITY | USABLE<br>OIL | DIMENSIONS in mm |     |       |     |       |     |     |          |    |          |     |
|-------------|-----------------|-------------------------------|-----------------------|---------------|------------------|-----|-------|-----|-------|-----|-----|----------|----|----------|-----|
|             | bar             | CM <sup>3</sup>               | litres                |               | А                | В   | С     | D   | E     | F   |     | Н        | М  | Р        | kg  |
| PMSA - 2    | 700             | 2                             | 0,7                   | 0,5           | 367              | 362 | 328   | 175 | 124,5 | 110 | 90  | 3/8" NPT | 11 | 1/4" NPT | 3,5 |
| PMSA - 3    | 700             | 3                             | 1,3                   | 1             | 555              | 522 | 488   | 195 | 135   | 110 | 90  | 3/8" NPT | 11 | 1/4" NPT | 4,6 |
| PMSA - 3/L3 | 700             | 3                             | 4                     | 3             | 556              | 544 | 485,5 | 233 | 90    | 170 | 145 | 3/8" NPT | 13 | 1/4" NPT | 8,5 |