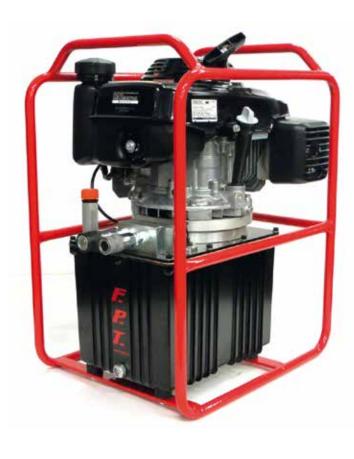

## FPH-MS SERIES GASOLINE-DRIVEN HYDRAULIC PUMPS

700 bar Single-two speed 1.8/0.9 - 7.9/0.9 cm<sup>3</sup> oil flow 5 to 25 I reservoir

## Gasoline-driven hydraulic pumps

## When flexibility is a must.

- The entire series is equipped with a protection cage that makes it easier to move and lift, protecting it in construction sites.
- Equipped with 4-stroke motor.
- Various sizes of reservoirs, from 5 to 40 litres, for use with a wide range of equipment and cylinders.
- 3 or 4-way manual, electric or pneumatic valves can also be mounted.
- · Reduced maintenance. Designed to last.
- · Hydraulic pumps are always supplied without couplers.