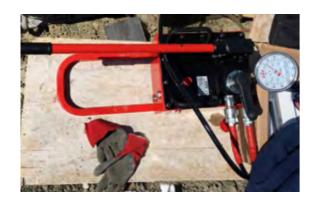

## Two speed hand pump aluminium, for double acting cylinders

## For maximum **Performance**

- High pressure hand pumps manufactured in light alloy of aeronautical grade aluminum to minimize the weight.
- Double stage version for double acting cylinders, with first stage 40 cc flow rate for rapid approach and 3 cc at the second stage. For maximum speed during operations.
- Pressure relief valve integrated in the pump body for maximum operator safety.
- High performance, low weight and excellent ergonomics.