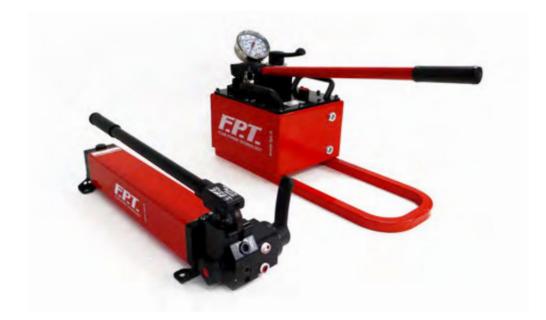

## Two speed hand pump aluminium, for double acting cylinders

## For maximum **Performance**

- High pressure hand pumps manufactured in light alloy of aeronautical grade aluminum to minimize the weight.
- Double stage version for double acting cylinders, with first stage 40 cc flow rate for rapid approach and 3 cc at the second stage. For maximum speed during operations.
- Pressure relief valve integrated in the pump body for maximum operator safety.
- High performance, low weight and excellent ergonomics.