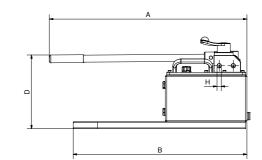

## **CUSTOM PUMPS ON REQUEST**

| MODEL         | PRESSURE<br>1 <sup>ST</sup> /2 <sup>ND</sup> STAGE | OIL FLOW<br>1 <sup>ST</sup> /2 <sup>ND</sup> STAGE | RESERVOIR<br>CAPACITY | USABLE<br>OIL | DIMENSIONS in mm |     |       |     |     |     |     |          |    |        |      |
|---------------|----------------------------------------------------|----------------------------------------------------|-----------------------|---------------|------------------|-----|-------|-----|-----|-----|-----|----------|----|--------|------|
|               | bar                                                | cm <sup>3</sup>                                    | litres                |               |                  |     | С     | D   | Е   | F   |     | Н        | М  | Р      | kg   |
| PDSA-40-DE    | 25/700                                             | 40/3                                               | 1,8                   | 1,6           | 590              | 477 | 435   | 200 | 207 | 130 | 102 | 3/8" NPT | 13 | G 1/2" | 9    |
| PDSA-40-DE L4 | 25/700                                             | 40/2,6                                             | 4                     | 3,2           | 578              | 588 | 471,5 | 201 | 102 | 170 | 145 | 3/8" NPT | 13 | G 1/2" | 12   |
| PDSA-40-DE L8 | 25/700                                             | 40/2,6                                             | 8                     | 6,3           | 578              | 588 | 471,5 | 201 | 102 | 290 | 265 | 3/8" NPT | 13 | G 1/2" | 17,5 |
| PDS-120-DE    | 20/700                                             | 122/4,8                                            | 9                     | 7,5           | 702              | 617 | 326   | 269 | 253 | 220 | -   | 3/8" NPT | -  | G 1/2" | 22,5 |