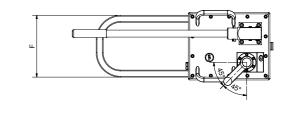

## **CUSTOM PUMPS ON REQUEST**

| MODEL         | PRESSURE<br>1 <sup>ST</sup> /2 <sup>ND</sup> STAGE | OIL FLOW<br>1 <sup>ST</sup> /2 <sup>ND</sup> STAGE | RESERVOIR<br>CAPACITY | USABLE<br>OIL | DIMENSIONS in mm |     |       |     |     |     |     |          |    |        |      |
|---------------|----------------------------------------------------|----------------------------------------------------|-----------------------|---------------|------------------|-----|-------|-----|-----|-----|-----|----------|----|--------|------|
|               | bar                                                | cm <sup>3</sup>                                    | litres                |               |                  |     | С     | D   | Е   | F   |     | Н        | М  | Р      | kg   |
| PDSA-40-DE    | 25/700                                             | 40/3                                               | 1,8                   | 1,6           | 590              | 477 | 435   | 200 | 207 | 130 | 102 | 3/8" NPT | 13 | G 1/2" | 9    |
| PDSA-40-DE L4 | 25/700                                             | 40/2,6                                             | 4                     | 3,2           | 578              | 588 | 471,5 | 201 | 102 | 170 | 145 | 3/8" NPT | 13 | G 1/2" | 12   |
| PDSA-40-DE L8 | 25/700                                             | 40/2,6                                             | 8                     | 6,3           | 578              | 588 | 471,5 | 201 | 102 | 290 | 265 | 3/8" NPT | 13 | G 1/2" | 17,5 |
| PDS-120-DE    | 20/700                                             | 122/4,8                                            | 9                     | 7,5           | 702              | 617 | 326   | 269 | 253 | 220 | -   | 3/8" NPT | -  | G 1/2" | 22,5 |