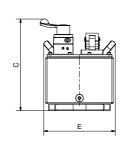

## **CUSTOM PUMPS ON REQUEST**

| MODEL         | PRESSURE<br>1 <sup>ST</sup> /2 <sup>ND</sup> STAGE | OIL FLOW<br>1 <sup>ST</sup> /2 <sup>ND</sup> STAGE | RESERVOIR<br>CAPACITY | USABLE<br>OIL | DIMENSIONS in mm |     |       |     |     |     |     |          |    |        |      |
|---------------|----------------------------------------------------|----------------------------------------------------|-----------------------|---------------|------------------|-----|-------|-----|-----|-----|-----|----------|----|--------|------|
|               | bar                                                | cm <sup>3</sup>                                    | litres                |               |                  |     | С     | D   | Е   | F   |     | Н        | М  | Р      | kg   |
| PDSA-40-DE    | 25/700                                             | 40/3                                               | 1,8                   | 1,6           | 590              | 477 | 435   | 200 | 207 | 130 | 102 | 3/8" NPT | 13 | G 1/2" | 9    |
| PDSA-40-DE L4 | 25/700                                             | 40/2,6                                             | 4                     | 3,2           | 578              | 588 | 471,5 | 201 | 102 | 170 | 145 | 3/8" NPT | 13 | G 1/2" | 12   |
| PDSA-40-DE L8 | 25/700                                             | 40/2,6                                             | 8                     | 6,3           | 578              | 588 | 471,5 | 201 | 102 | 290 | 265 | 3/8" NPT | 13 | G 1/2" | 17,5 |
| PDS-120-DE    | 20/700                                             | 122/4,8                                            | 9                     | 7,5           | 702              | 617 | 326   | 269 | 253 | 220 | -   | 3/8" NPT | -  | G 1/2" | 22,5 |