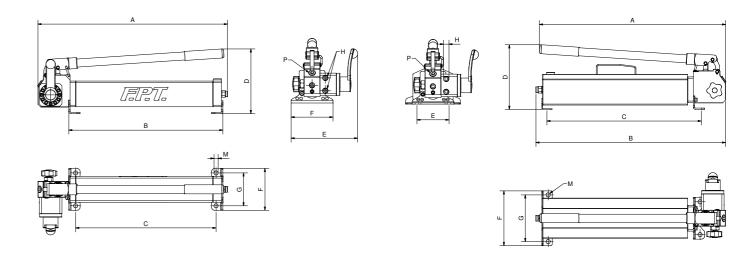

## **CUSTOM PUMPS ON REQUEST**

| MODEL         | PRESSURE<br>1 <sup>ST</sup> /2 <sup>ND</sup> STAGE | OIL FLOW<br>1 <sup>ST</sup> /2 <sup>ND</sup> STAGE | RESERVOIR<br>CAPACITY | USABLE<br>OIL | DIMENSIONS in mm |     |       |     |     |     |     |          |    |        |      |
|---------------|----------------------------------------------------|----------------------------------------------------|-----------------------|---------------|------------------|-----|-------|-----|-----|-----|-----|----------|----|--------|------|
|               | bar                                                | cm <sup>3</sup>                                    | litres                |               |                  |     | С     | D   | Е   | F   |     | Н        | М  | Р      | kg   |
| PDSA-40-DE    | 25/700                                             | 40/3                                               | 1,8                   | 1,6           | 590              | 477 | 435   | 200 | 207 | 130 | 102 | 3/8" NPT | 13 | G 1/2" | 9    |
| PDSA-40-DE L4 | 25/700                                             | 40/2,6                                             | 4                     | 3,2           | 578              | 588 | 471,5 | 201 | 102 | 170 | 145 | 3/8" NPT | 13 | G 1/2" | 12   |
| PDSA-40-DE L8 | 25/700                                             | 40/2,6                                             | 8                     | 6,3           | 578              | 588 | 471,5 | 201 | 102 | 290 | 265 | 3/8" NPT | 13 | G 1/2" | 17,5 |
| PDS-120-DE    | 20/700                                             | 122/4,8                                            | 9                     | 7,5           | 702              | 617 | 326   | 269 | 253 | 220 | -   | 3/8" NPT | -  | G 1/2" | 22,5 |